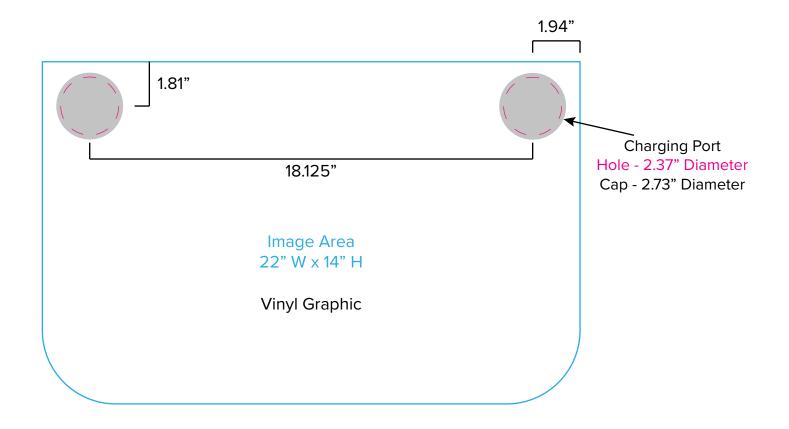

Page 1 9.2021

Graphic Template
Backwall Workstation Countertop – Vinyl Graphics

Graphics **NOT** included in base price. Please request pricing.

NOTE: All Raster Art (jpg, tiff,psd, png, etc.) must be at least 100 dpi at print size.