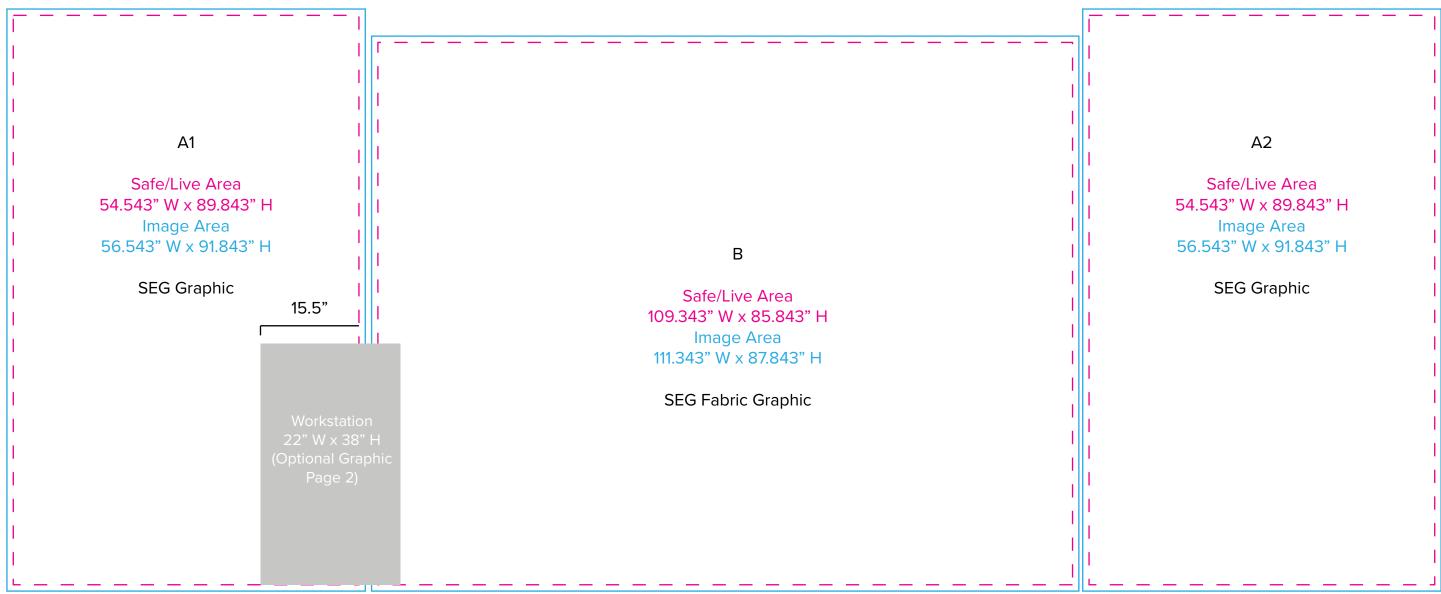

SYMPHONY

Graphic Template 10 x 20 Inline Exhibit Backwall with Flat, Rectangular Panels – SEG Fabric Graphic

NOTE: All Raster Art (jpg, tiff,psd, png, etc.) must be at least 100 dpi at print size.

Standard kits are often customized. Please check with Customer Service to ensure that this template matches your specific job.