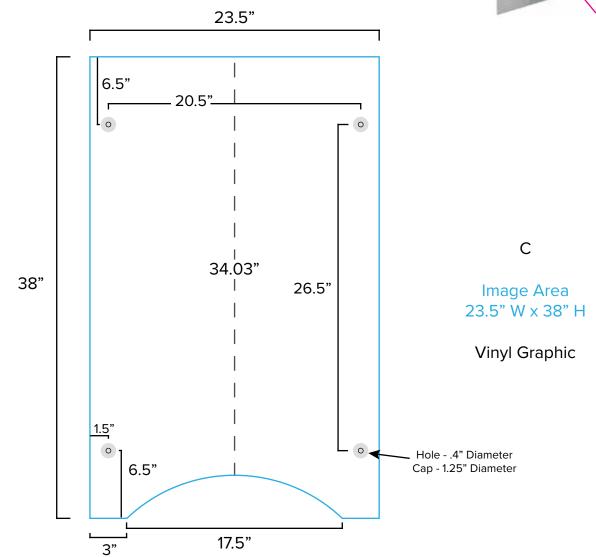

Page 1 9.2021

Graphic Template
Backwall Workstation Countertop – Vinyl Graphics

Graphics **NOT** included in base price. Please request pricing.

NOTE: All Raster Art (jpg, tiff,psd, png, etc.) must be at least 100 dpi at print size.

Standard kits are often customized. Please check with Customer Service to ensure that this template matches your specific job.

Page 2 9.2021