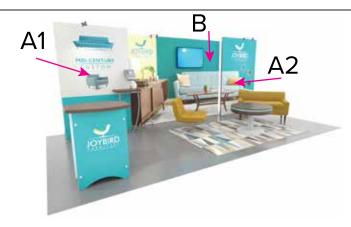

SYMPHONY

Graphic Template 10 x 20 Inline Exhibit Backwall with Flat, Rectangular Panels – SEG Fabric Graphic

NOTE: All Raster Art (jpg, tiff,psd, png, etc.) must be at least 100 dpi at print size.

Standard kits are often customized. Please check with Customer Service to ensure that this template matches your specific job.