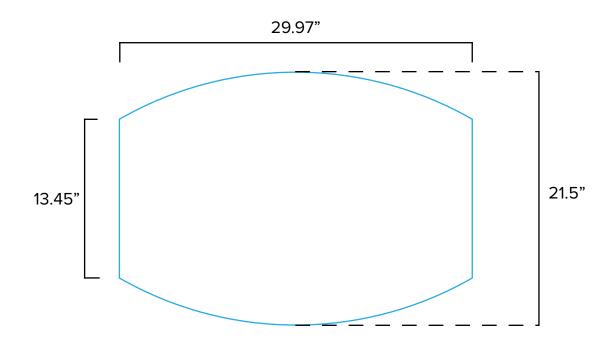

## Graphic Template Portable Counter – Vinyl Graphic

Countertop

Image Area 29.97" W x 21.5" H

Vinyl Graphic

NOTE: All Raster Art (jpg, tiff,psd, png, etc.) must be at least 100 dpi at print size.

Standard kits are often customized. Please check with Customer Service to ensure that this template matches your specific job.